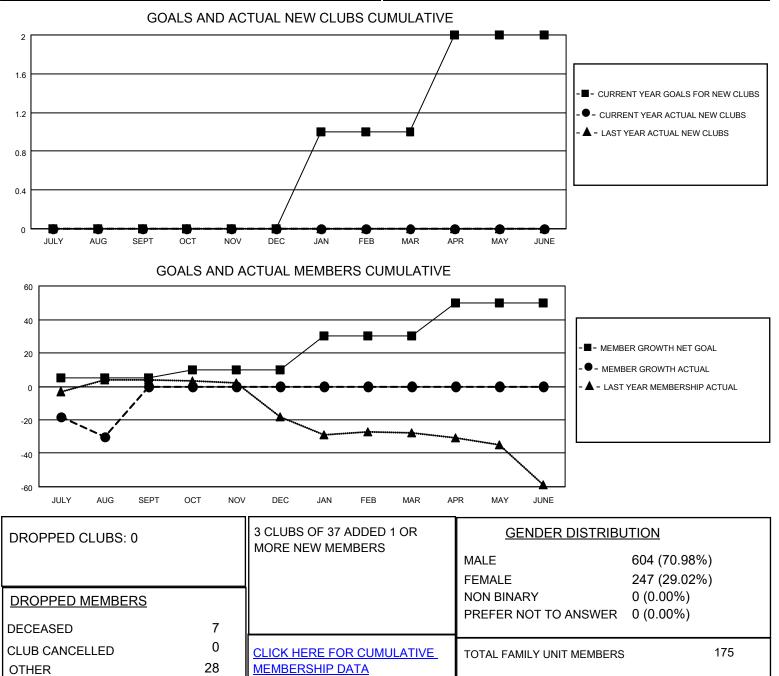

## LOCATION PENNSYLVANIA

District 14 L

Results as of: 8/31/2022

| Clubs                 |               |           |               | Members               |                         |                         |                                                    |
|-----------------------|---------------|-----------|---------------|-----------------------|-------------------------|-------------------------|----------------------------------------------------|
| RESULTS FOR 2022-2023 |               |           |               | RESULTS FOR 2022-2023 |                         |                         |                                                    |
| QUARTER               | NEW CLUB GOAL | NEW CLUBS | DROPPED CLUBS | QUARTER MEI           | MBER GROWTH NET<br>GOAL | MEMBER GROWTH<br>ACTUAL | DROPPED<br>MEMBERS ACTUAL<br>(including transfers) |
| JULY/AUG/SEPT         | 0             | 0         | 0             | JULY/AUG/SEPT         | 5                       | 13                      | 35                                                 |
| OCT/NOV/DEC           | 0             | 0         | 0             | OCT/NOV/DEC           | 5                       | 0                       | 0                                                  |
| JAN/FEB/MAR           | 1             | 0         | 0             | JAN/FEB/MAR           | 20                      | 0                       | 0                                                  |
| APR/MAY/JUNE          | 1             | 0         | 0             | APR/MAY/JUNE          | 20                      | 0                       | 0                                                  |

TOTAL

35

92

FAMILY MEMBERS PAYING HALF DUES